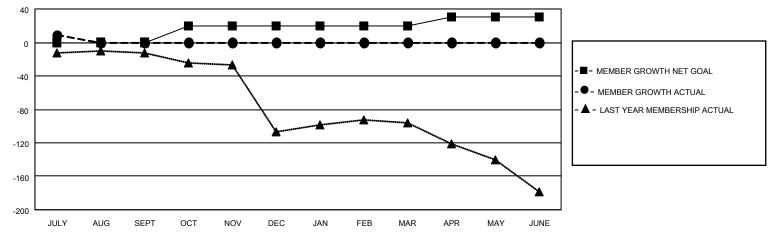

#### GOALS AND ACTUAL MEMBERS CUMULATIVE

| DROPPED CLUBS: 0 |   | 7 CLUBS OF 45 ADDED 1 OR<br>MORE NEW MEMBERS | GENDER DISTRIBUTION       |              |  |
|------------------|---|----------------------------------------------|---------------------------|--------------|--|
|                  |   | MORE NEW MEMBERS                             | MALE                      | 637 (52.26%) |  |
|                  |   |                                              | FEMALE 582 (47.74%)       |              |  |
| DROPPED MEMBERS  |   |                                              | NON BINARY                | 0 (0.00%)    |  |
| DE05405D         | 4 |                                              | PREFER NOT TO ANSWER      | 0 (0.00%)    |  |
| DECEASED         | I |                                              |                           |              |  |
| CLUB CANCELLED   | 0 | CLICK HERE FOR CUMULATIVE                    | TOTAL FAMILY UNIT MEMBERS | 80           |  |
| OTHER            | 3 | MEMBERSHIP DATA                              |                           |              |  |
| TOTAL            | 4 |                                              | FAMILY MEMBERS PAYING HA  | LF DUES 42   |  |
|                  |   |                                              |                           |              |  |